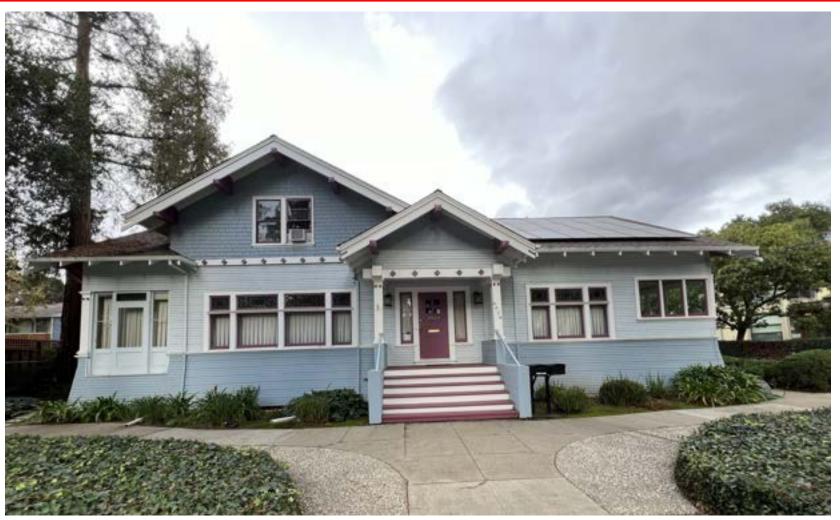

### AVAILABLE For Lease

## 1,065 Square Feet @ \$2.35 PSF

#### 1165 Minnesota Avenue, San Jose, CA 95125

### **1,065 Square Feet @ \$2.35 PSF** 1165 Minnesota Avenue, San Jose, CA 95125

1165 Minnesota Avenue lies in the heart of Willow Glen. Located across the street from the local public elementary school and a short walk to shops, restaurants, lights shopping. A major and grocery story is a short walk/drive away. This area is loaded with hair salons, massage, work out facilities, and wellness spas. Located next door to the Willow Public 1165 Glen Library Minnesota Avenue is surrounded by large Redwood trees with a private parking lot. Suite 200 has two private parking spaces and its own private entrance. Climb the stairs to your own private office environment warm and inviting.