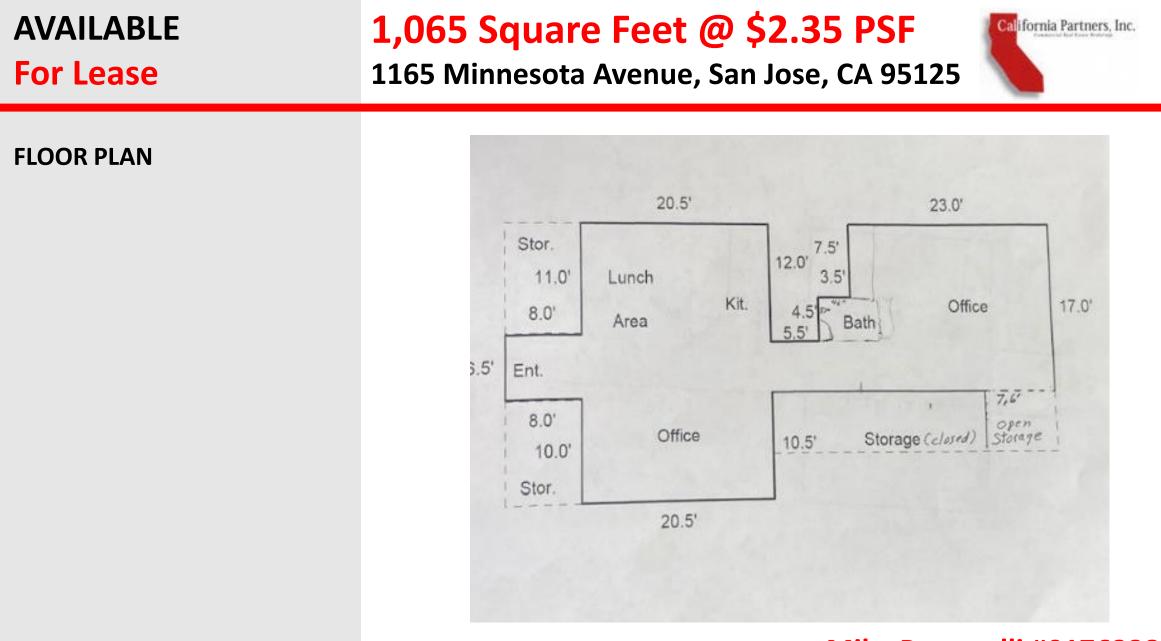

## AVAILABLE For Lease

# 1,065 Square Feet @ \$2.35 PSF

#### 1165 Minnesota Avenue, San Jose, CA 95125

#### **Property Highlights:**

- 1,065 Square Feet
- Second Floor
- Solar Panels
- Private Entrance
- Electronic Door Locks
- Alarm System
- Air Conditioning
- Internet
- 3 Private offices
- Conference Area & Collaborative
  Workspace
- Private Restroom
- In office storage closet
- Reserved Parking
- Very Walkable
- Ideal Professional Location
- Abundant Natural Light
- Walking access to Lincoln Ave/Downtown Willow Glen
- Easy access to Hwy's 87 & 280